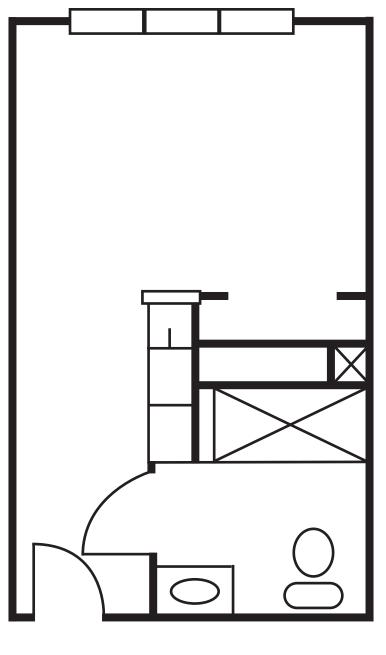

1400 Redwood Circle | Grants Pass, OR 97527

589 Sq. Ft.

1400 Redwood Circle | Grants Pass, OR 97527