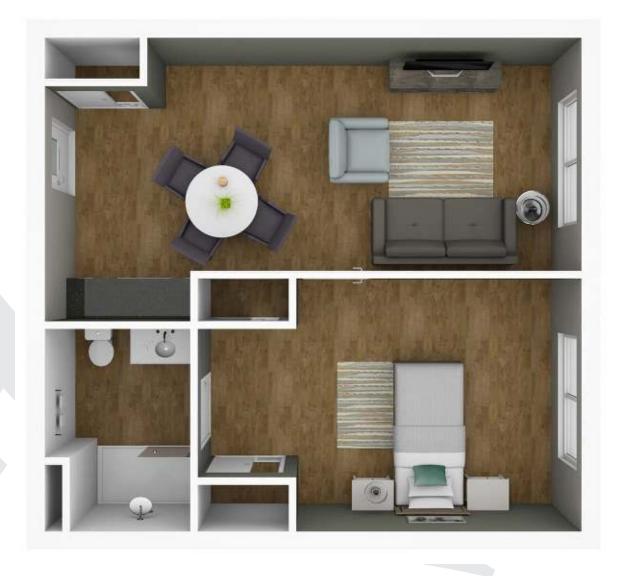

#### **ASSISTED LIVING**

One-Bedroom

575 square feet

For additional information, call us today at 503-769-3200.

#### **ASSISTED LIVING**

Large One-Bedroom

674 square feet

For additional information, call us today at 503-769-3200.