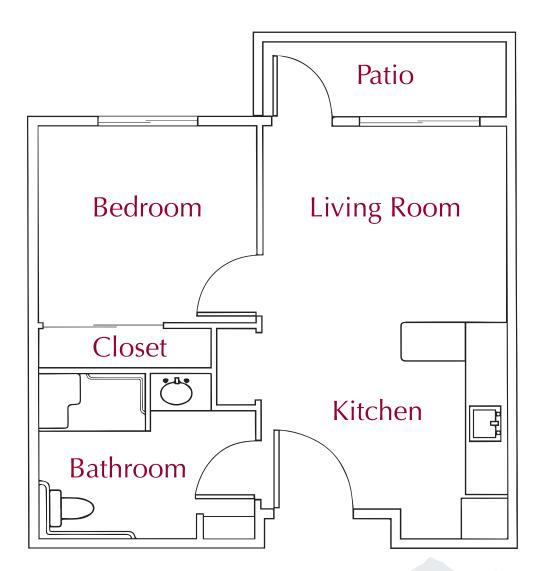

## Assisted Living

One Bedroom – 550 Sq. Ft. One Bedroom | One Bathroom

**Continuing Care Community** 

400 Gilkey Road | Burlington, WA 98233 | 360-755-5550 | www.CreeksideCCC.com

The Difference Between Living and Living Well