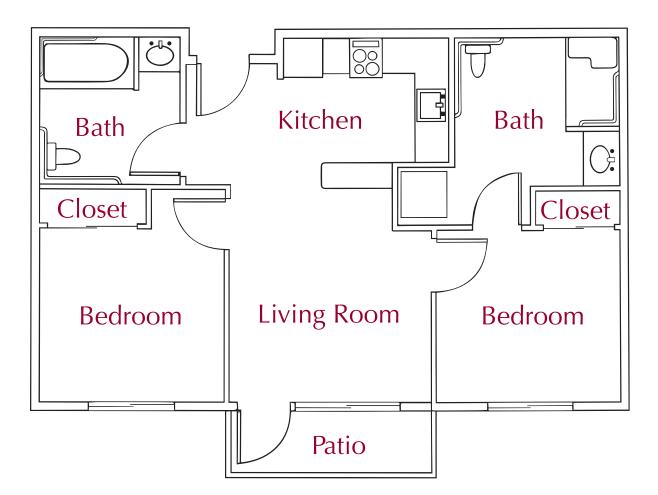

## Assisted Living

Two-Bedroom – 750 Sq. Ft. Two Bedrooms | Two Baths

**Continuing Care Community** 

400 Gilkey Road | Burlington, WA 98233 | 360-755-5550 | www.CreeksideCCC.com

The Difference Between Living and Living Well