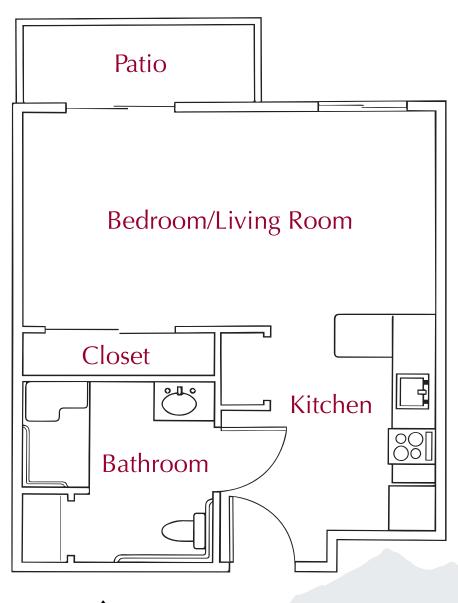

## Assisted Living

Studio – 350 Sq. Ft. One Bathroom

**Continuing Care Community** 

400 Gilkey Road | Burlington, WA 98233 | 360-755-5550 | www.CreeksideCCC.com

The Difference Between Living and Living Well