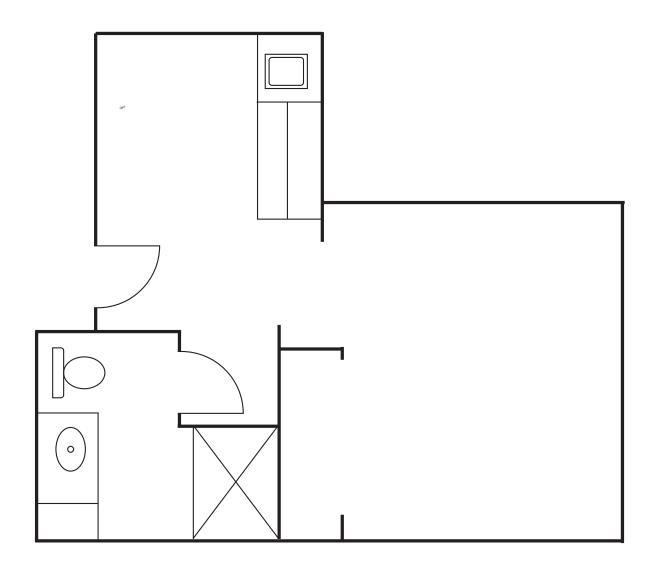

4550 W. Amazon Drive · Eugene, OR 97405 541-345-9668 · www.EmeraldValleySeniorLiving.com

**One-Bedroom Suite** 450 Square Feet

4550 W. Amazon Drive · Eugene, OR 97405 541-345-9668 · www.EmeraldValleySeniorLiving.com