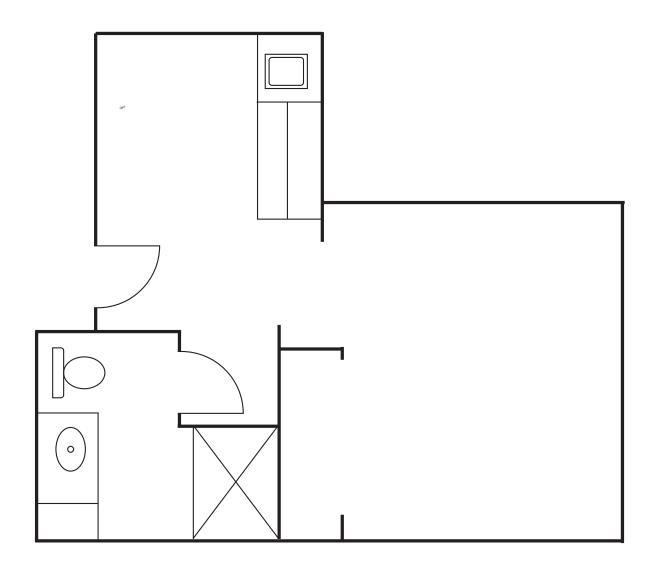

The Difference Between Living and Living Well

**Studio layout 4** 295 Square Feet

The Difference Between Living and Living Well

4550 W. Amazon Drive · Eugene, OR 97405 541-345-9668 · www.EmeraldValleySeniorLiving.com

**Studio layout 4** 295 Square Feet

The Difference Between Living and Living Well

4550 W. Amazon Drive · Eugene, OR 97405 541-345-9668 · www.EmeraldValleySeniorLiving.com