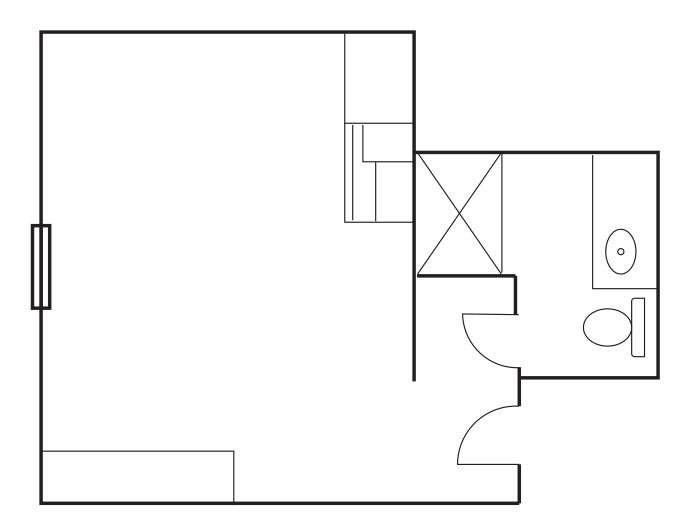

**Studio layout 1** 285 Square Feet

The Difference Between Living and Living Well

4550 W. Amazon Drive · Eugene, OR 97405 541-345-9668 · www.EmeraldValleySeniorLiving.com

**Studio layout 2** 300 Square Feet