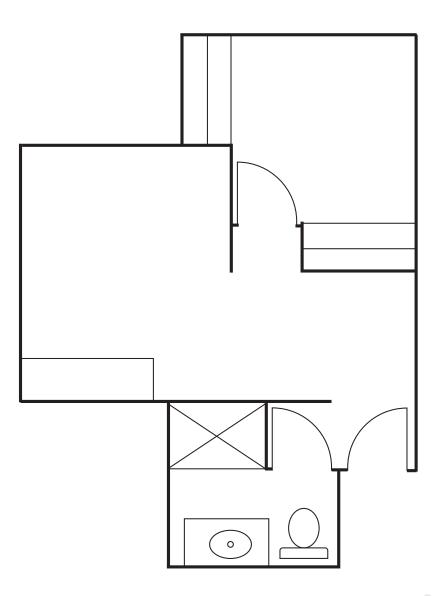

The Difference Between Living and Living Well

**Studio layout 4** 295 Square Feet

The Difference Between Living and Living Well

4550 W. Amazon Drive · Eugene, OR 97405 541-345-9668 · www.EmeraldValleySeniorLiving.com

**Studio layout 4** 295 Square Feet

The Difference Between Living and Living Well

4550 W. Amazon Drive · Eugene, OR 97405 541-345-9668 · www.EmeraldValleySeniorLiving.com