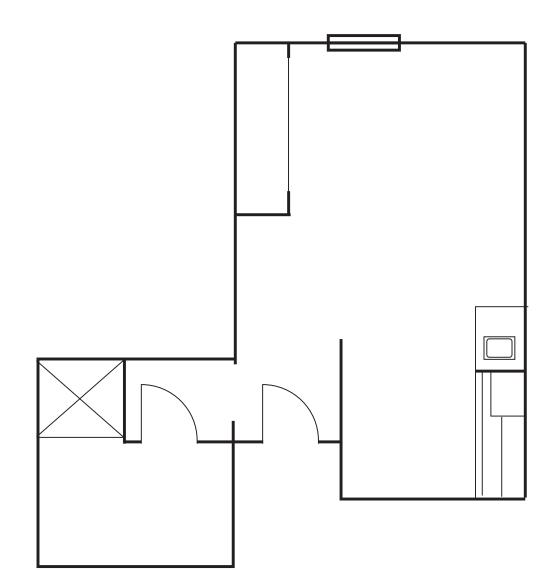

**Studio layout 1** 285 Square Feet

The Difference Between Living and Living Well

4550 W. Amazon Drive · Eugene, OR 97405 541-345-9668 · www.EmeraldValleySeniorLiving.com

**Studio layout 2** 300 Square Feet

The Difference Between Living and Living Well

4550 W. Amazon Drive · Eugene, OR 97405 541-345-9668 · www.EmeraldValleySeniorLiving.com

**Studio layout 3** 285 Square Feet

The Difference Between Living and Living Well