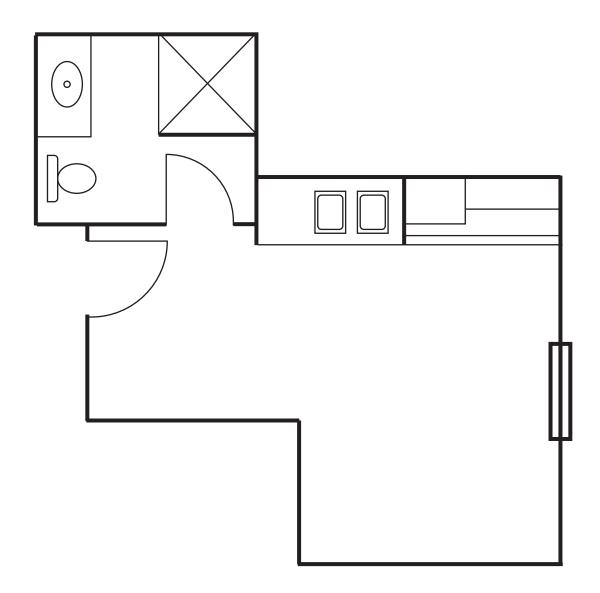

**Studio layout 1** 285 Square Feet

The Difference Between Living and Living Well

4550 W. Amazon Drive · Eugene, OR 97405 541-345-9668 · www.EmeraldValleySeniorLiving.com

**Studio layout 2** 300 Square Feet