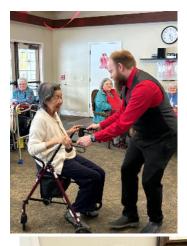

### What have we been up too?

Well, that Pesky Gopher saw his shadow and took it literally...it snowed! It did not stop us from having fun celebrations, and activities. We had some great musicians come in and play for us, and also a favorite that we get those great cuddles in from Bo the Dog. We did some fun crafts potpourri, paper roses, borax crystal hearts, door decor. we had a great turn out for the Super Bowl, Friends, Fun & Yummy food and beverages, what more could you ask for! We had a great Valentines Dinner & Dance, the Dining Room was decorated, and dinner was delicious, the dancing was very fun. We all enjoyed it. Thank you to all of the staff that helped make it all possible. You are appreciated.

## Valentines Day Dinner & Dance