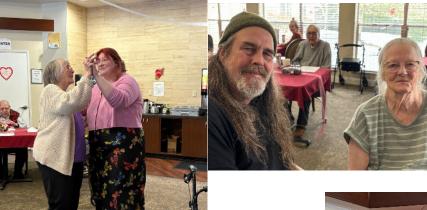

### What have we been up too?

Well, that Pesky Gopher saw his shadow and took it literally...it snowed! It did not stop us from having fun celebrations, and activities. We had some great musicians come in and play for us, and also a favorite that we get those great cuddles in from Bo the Dog. We did some fun crafts potpourri, paper roses, borax crystal hearts, door decor. we had a great turn out for the Super Bowl, Friends, Fun & Yummy food and beverages, what more could you ask for! We had a great Valentines Dinner & Dance, the Dining Room was decorated, and dinner was delicious, the dancing was very fun. We all enjoyed it. Thank you to all of the staff that helped make it all possible. You are appreciated.

## Valentines Day Dinner & Dance