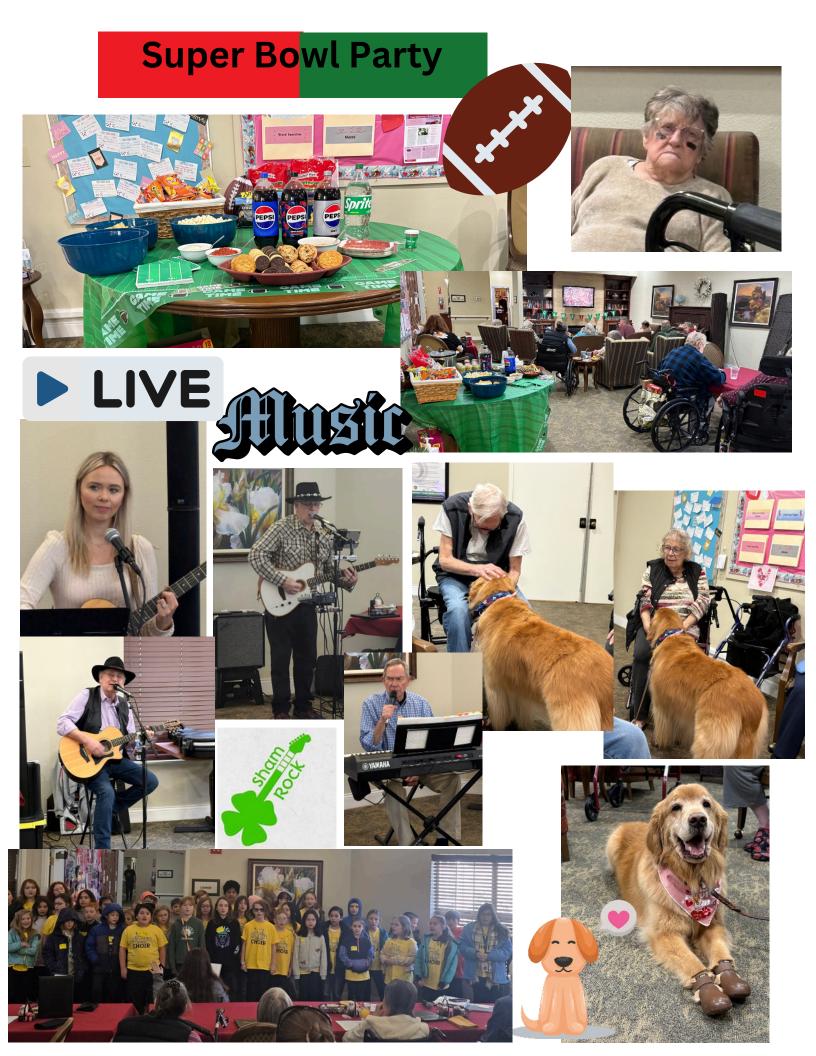

### What have we been up too?

Well, that Pesky Gopher saw his shadow and took it literally...it snowed! It did not stop us from having fun celebrations, and activities. We had some great musicians come in and play for us, and also a favorite that we get those great cuddles in from Bo the Dog. We did some fun crafts potpourri, paper roses, borax crystal hearts, door decor. we had a great turn out for the Super Bowl, Friends, Fun & Yummy food and beverages, what more could you ask for! We had a great Valentines Dinner & Dance, the Dining Room was decorated, and dinner was delicious, the dancing was very fun. We all enjoyed it. Thank you to all of the staff that helped make it all possible. You are appreciated.