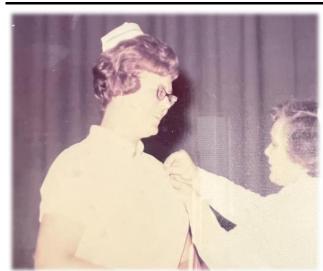

## Diane Hauk

Diane found her love of nursing as a teenager working in an acute care facility while housekeeping. She persued her nursing education at Yuba College, graduated as an LVN at the young age of 19. Diane accumulated over 20 years in acute care and skilled nursing before retiring from working at a psychiatric facility. Diane finds joy in reading, crochetting and loves to keep her air conditioner on low which we all thuroughly enjoy! Thank you for your many dedicated years of being such an incredible nurse.